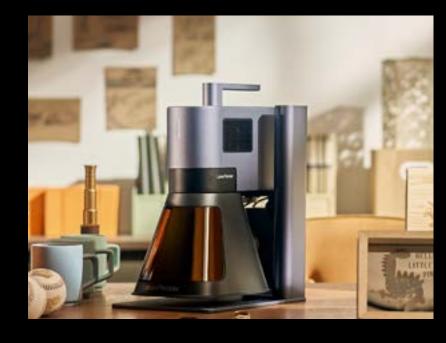

### LaserPecker LP4

The commercial edge-cutting smart dule-laser with a 10W blue and a 2W IR laser source. Works on 99% of the materials while cutting paper, thin wood, leather, and acrylic.