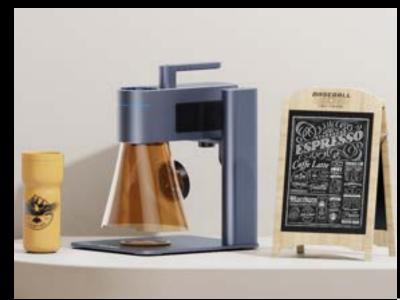

### LaserPecker LP2

The best compact, handheldable, and versatile entry-level laser with a 5W blue laser source. Super user-friendly. Works on 300+ materials while cutting paper and thin wood.